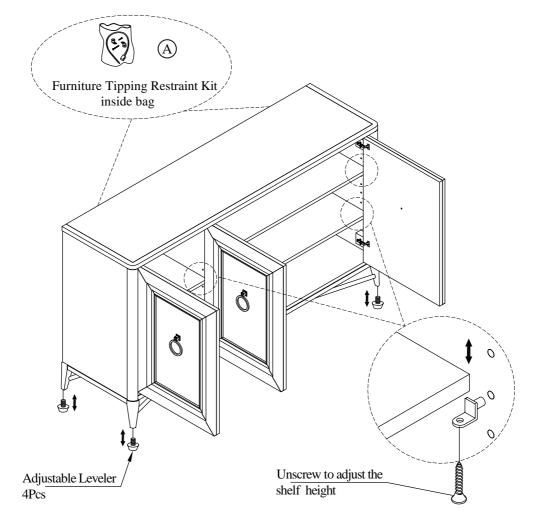

#### Components and Hardware List

Furniture Tipping Restraint Kit

Screw Driver not included

A

2 Set.

#### STEP 1:

For product and personal safety, two Furniture Tipping Restraint kits have been included with this unit which can help to minimize the risk of the unit accidentally tipping forward, if used and properly installed per the kit manufacturer's instructions.