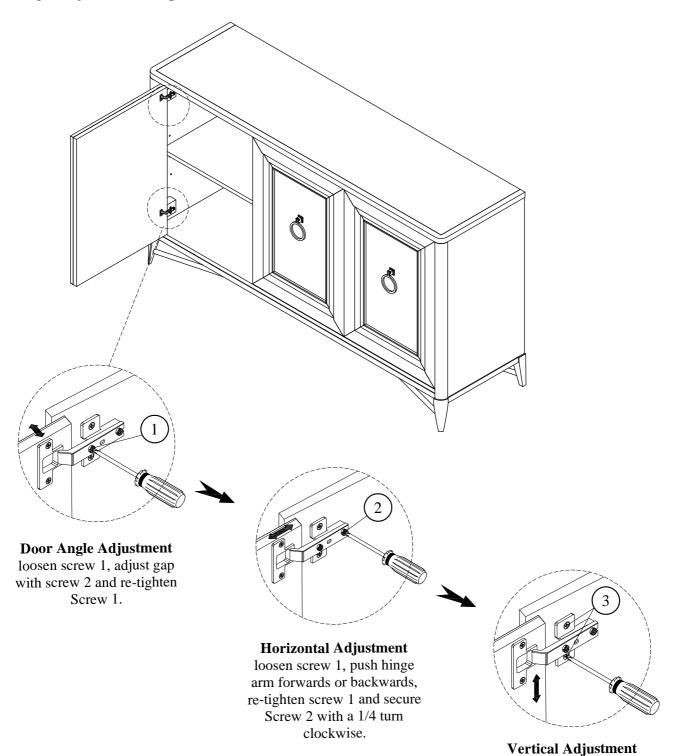

#### Hinge Adjustment Steps

loosen screw 3, adjust door height and re-tighten screw 3.

<sup>\*</sup> The doors can be adjusted in all 3 directions to create an even fit between doors on this cabinet. Follow the appropriate directions above to adjust door(s) as necessary.